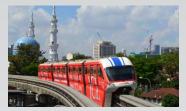

# SEAMLESS PUBLIC TRANSPORTATION

Kuala Lumpur's **integrated and reliable rail network systems** comprise of the Light Rail Transit (LRT), KL Monorail, Mass Rapid Transit (MRT) and Intercity Train Commuter (KTM).

# TRANSPORTATION SYSTEM

Kuala Lumpur has an extensive transportation system which is one of the most modern transportation systems in this region. It has a comprehensive network that provides convenient and quick access to various parts of the city and its surroundings.