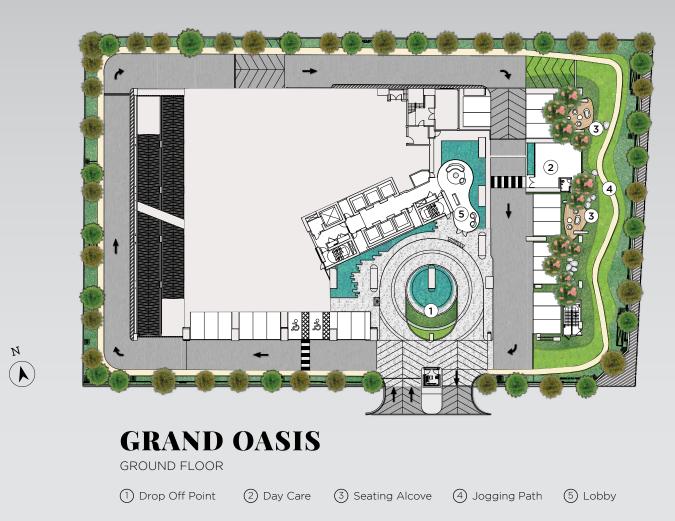

### **ADVENTURE MEADOW**

LEVEL 8

① Playground② Multi-Purpose Hall③ Rock Garden④ Reading Alcove⑤ Board Games⑥ Multi-purpose Deck⑦ Table Tennis⑧ Multi-purpose Lawn⑨ Fitness Stations⑩ Lawn① BBQ Pods