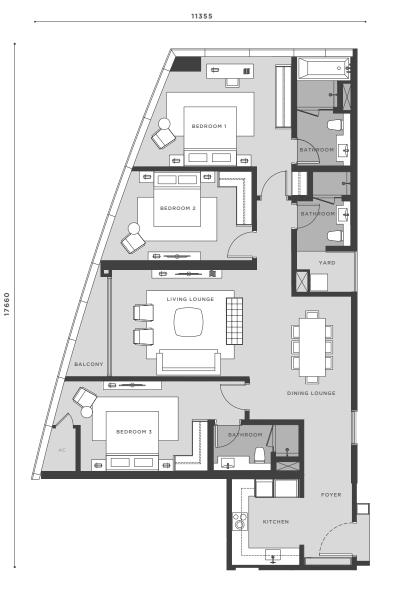

#### EATON RESIDENCE

THE REAL

28 JALAN KIA PENG, KUALA LUMPUR

28 JALAN KIA PENG, KUALA LUMPUR

TYPE **A**5 840 SQ.FT. 78 SQ.M \_\_\_\_\_ 1 BEDROOM

STOREY 23A-33 & 35-47

1 BATH

ROYAL SELANGOR GOLF DIRECTION