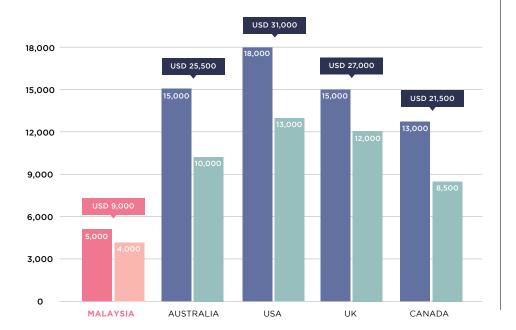

# PRICE COMPARISON IN FIRST-TIER CITIES

Malaysia was ranked as having one of the most **affordable property market rates in Asia**, compared to other neighbouring countries.

Asia: Property Square Metre Prices Comparison

\*Source: Savills Prime Index: World Cities research report

8 JALAN KIA PENG. KUALA LUMPUR