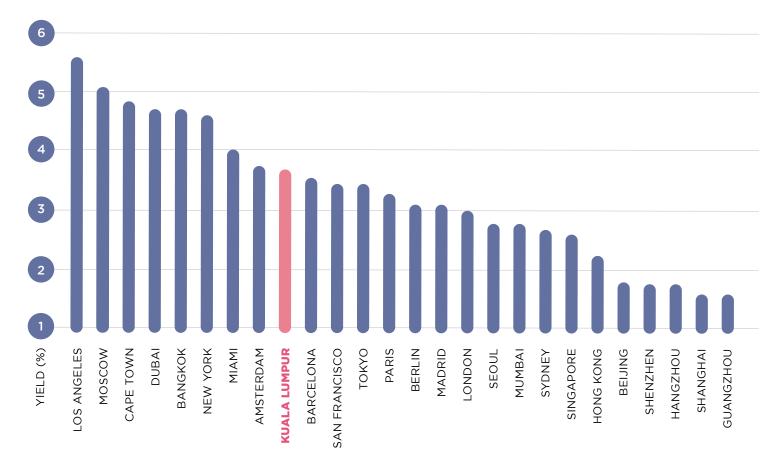

# GROSS PRIME RESIDENTIAL YIELDS

Kuala Lumpur has a high-yielding rental rate in the Asian region, **compared to Beijing and Shanghai,** making it a smart investment move.

Gross Prime Residential Yields by City in Dec 2019