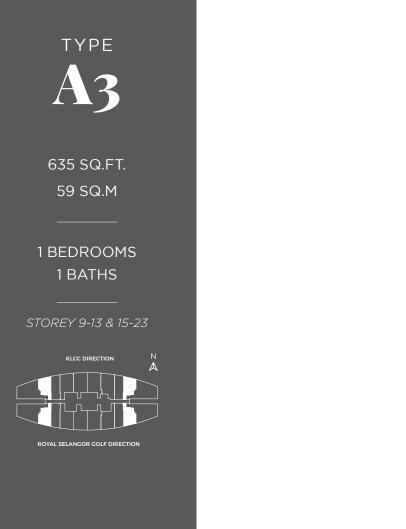

#### EATON RESIDENCE

THE REAL

28 JALAN KIA PENG, KUALA LUMPUR

28 JALAN KIA PENG, KUALA LUMPUR

TYPE **A**5 840 SQ.FT. 78 SQ.M \_\_\_\_\_ 1 BEDROOM

STOREY 23A-33 & 35-47

1 BATH

ROYAL SELANGOR GOLF DIRECTION