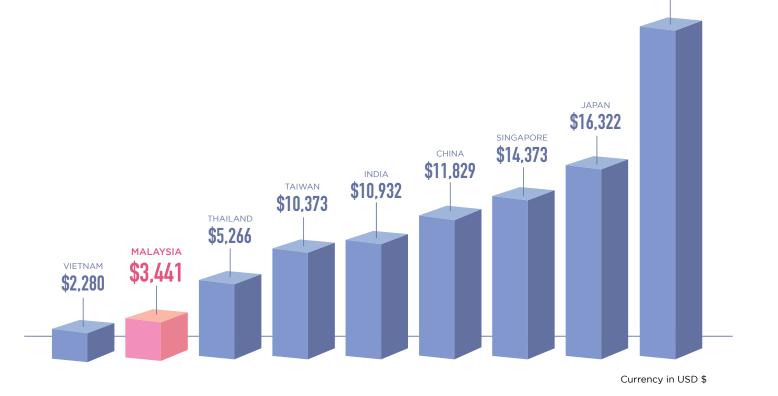

# PRICE COMPARISON IN FIRST-TIER CITIES

Malaysia was ranked as having one of the most **affordable property market rates in Asia**, compared to other neighbouring countries.

Asia: Property Square Metre Prices Comparison

\*Source: Savills Prime Index: World Cities research report

8 JALAN KIA PENG. KUALA LUMPUR