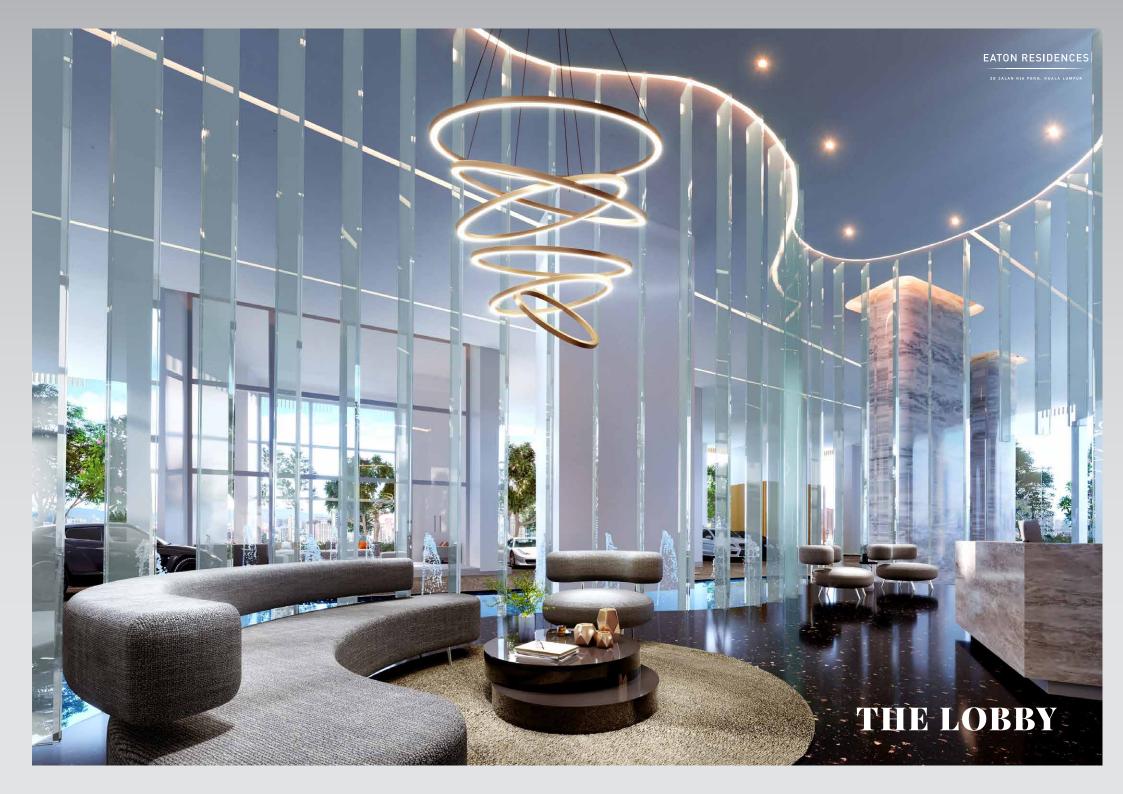

2 units                    |
| Number of Storeys | 52 floors                    |
| Completion Date   | 1st Quarter of 2021          |
| Maintenance Fee   | RM0.60 psf                   |
|                   |                              |





N

### **ADVENTURE MEADOW**

LEVEL 8

① Playground② Multi-Purpose Hall③ Rock Garden④ Reading Alcove⑤ Board Games⑥ Multi-purpose Deck⑦ Table Tennis⑧ Multi-purpose Lawn⑨ Fitness Stations⑩ Lawn① BBQ Pods



### **TRANQUIL PLATEAU**

LEVEL 33A

(1) Kitchenette (2) Sky Lounge (3) Day Bed Garden



### **SKY DECK**

LEVEL 50

(1) Chill-Out Terrace

(3) Anti-Gravity Yoga Room

(4) Multi-Purpose Hall

(5) Games Room

2 Sky Gym

6 Sauna

LEVEL 51

(7) Infinity Pool

(8) Wading Pool

(9) Leisure Pool (10) Gourmet Kitchen

(11) Steam Room

(12) Sky Lounge







TRANQUIL PLATEAU

EATON RESIDENCE



### **SKY DECK**

### AND AREA AFAILABLE DADA TO

SKY INFINITY POOL

#### EATON RESIDENCE

THE REAL









28 JALAN KIA PENG, KUALA LUMPUR





28 JALAN KIA PENG, KUALA LUMPUR



TYPE **A**5 840 SQ.FT. 78 SQ.M \_\_\_\_\_ 1 BEDROOM

STOREY 23A-33 & 35-47

1 BATH



ROYAL SELANGOR GOLF DIRECTION

28 JALAN KIA PENG, KUALA LUMPUR



# TYPE **B2**

850 SQ.FT. 79 SQ.M

1 BEDROOMS 1 BATHS 1 STUDY

STOREY 9-13 & 15-23



28 JALAN KIA PENG, KUALA LUMPUR



872 SQ.FT. 81 SQ.M

1 BEDROOM 1 BATH 1 STUDY

STOREY 23A-33,35-47





28 JALAN KIA PENG, KUALA LUMPUR



TYPE C4

1410 SQ.FT. 131 SQ.M

2 BEDROOMS 2 BATHS 1 STUDY

STOREY 23A-33 & 35-36



28 JALAN KIA PENG, KUALA LUMPUR



түре **D1** 1550 SQ.FT.

144 SQ.M

3 BEDROOMS 3 BATHS

STOREY 23A-33 & 35-47