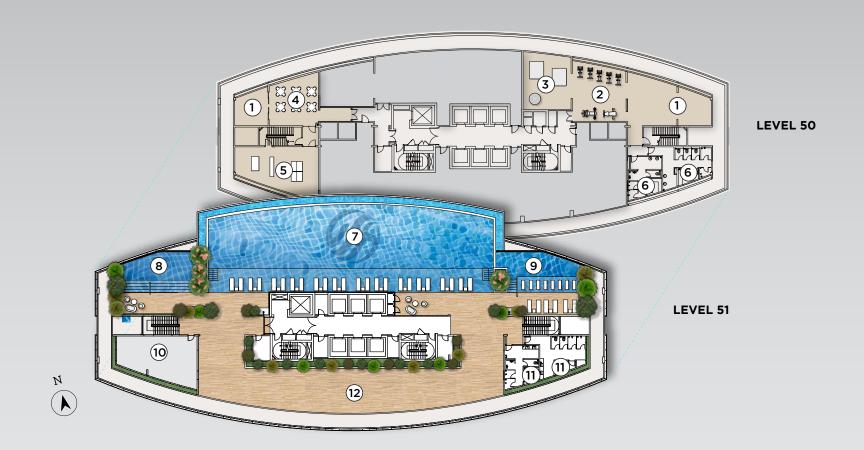

### **SKY DECK**

LEVEL 50

(1) Chill-Out Terrace

(3) Anti-Gravity Yoga Room

(4) Multi-Purpose Hall

(5) Games Room

2 Sky Gym

6 Sauna

LEVEL 51

(7) Infinity Pool

(8) Wading Pool

(9) Leisure Pool (10) Gourmet Kitchen

(11) Steam Room

(12) Sky Lounge

TRANQUIL PLATEAU

EATON RESIDENCE