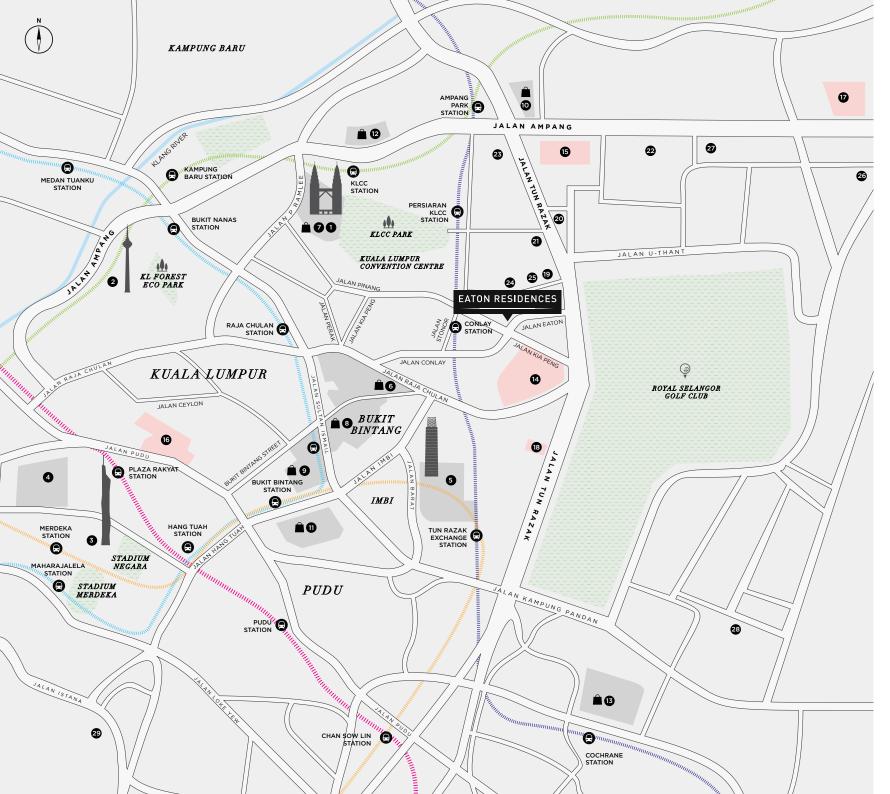

#### INTERNATIONAL SCHOOLS

- 100M **Etonhouse International School** 1.35KM Sayfol International School 1.9KM International School of Kuala Lumpur 2.2KM Taylors International School 3.3KM Alice Smith School
- 6.0KM Fairview International School

#### SHOPPING MALLS

| 575M | Pavilion Kuala Lumpur |
|------|-----------------------|
| 780M | The Linc              |
| 800M | Fahrenheit            |
| 965M | Suria KLCC            |

- 1.0KM Intermark
- 1.0KM Avenue K

#### MEDICAL CENTRES

| 300M   | Prince Court Medical Centre     |
|--------|---------------------------------|
| 600M   | Beverly Wilshire Medical Centre |
| 1.03KM | HSC Medical Center              |
| 1.8KM  | Tung Shin Hospital              |
| 2.4KM  | Gleneagles Kuala Lumpur         |

#### RECREATION

| 340M  | Royal Selangor Golf Club |
|-------|--------------------------|
| 550M  | KLCC Park                |
| 1.6KM | Saloma Link Bridge       |
| 1.9KM | KL Forest Eco Park       |
| 3.5KM | KL Bird Park             |
|       |                          |