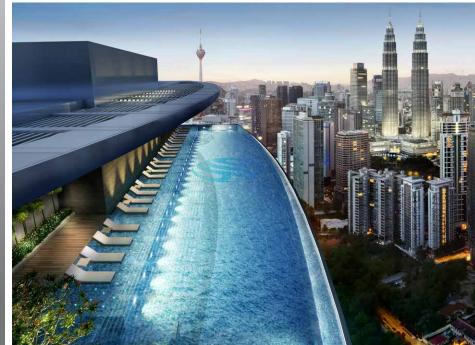

# ROYAL SELANGOR GOLF CLUB

Established in 1893, The Royal Selangor Golf Club (RSGC) is the founding ground of golf and the **premier golf club in Malaysia**. The curved facade from Eaton Residences allows unfiltered views of the undulating green terrain of the Royal Selangor Golf Club and Kuala Lumpur's mesmerizing skyline.

PREMIUM FINISHING Quality furnishings -Imported Volakas white marble from Greece. engineered timber flooring and branded fittings.

FACILITIES

cantilevered sky pool.

SECURITY 5-tier security system to provide a peace of mind.