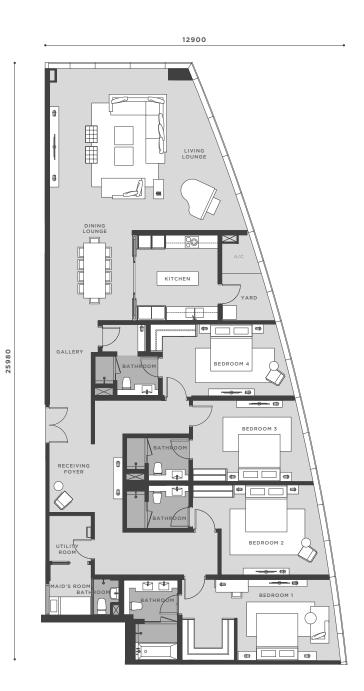

# TYPE P4

2831 SQ.FT. 263 SQ.M

4 BEDROOMS 3 BATHS 1 MAID's ROOM

STOREY 48-49

B JALAN KIA PENG, KUALA LUMPU