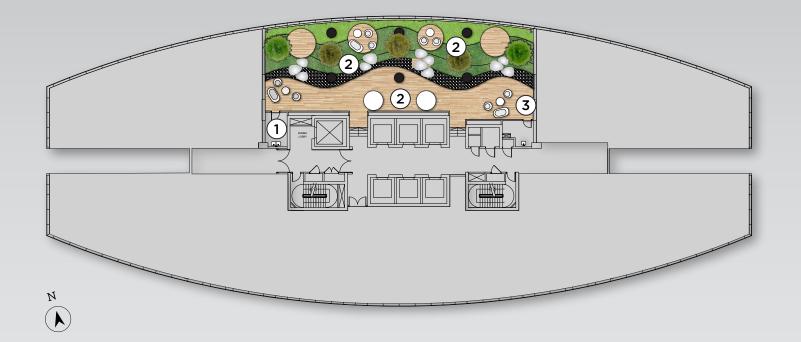

### **ADVENTURE MEADOW**

LEVEL 8

① Playground② Multi-Purpose Hall③ Rock Garden④ Reading Alcove⑤ Board Games⑥ Multi-purpose Deck⑦ Table Tennis⑧ Multi-purpose Lawn⑨ Fitness Stations⑩ Lawn① BBQ Pods