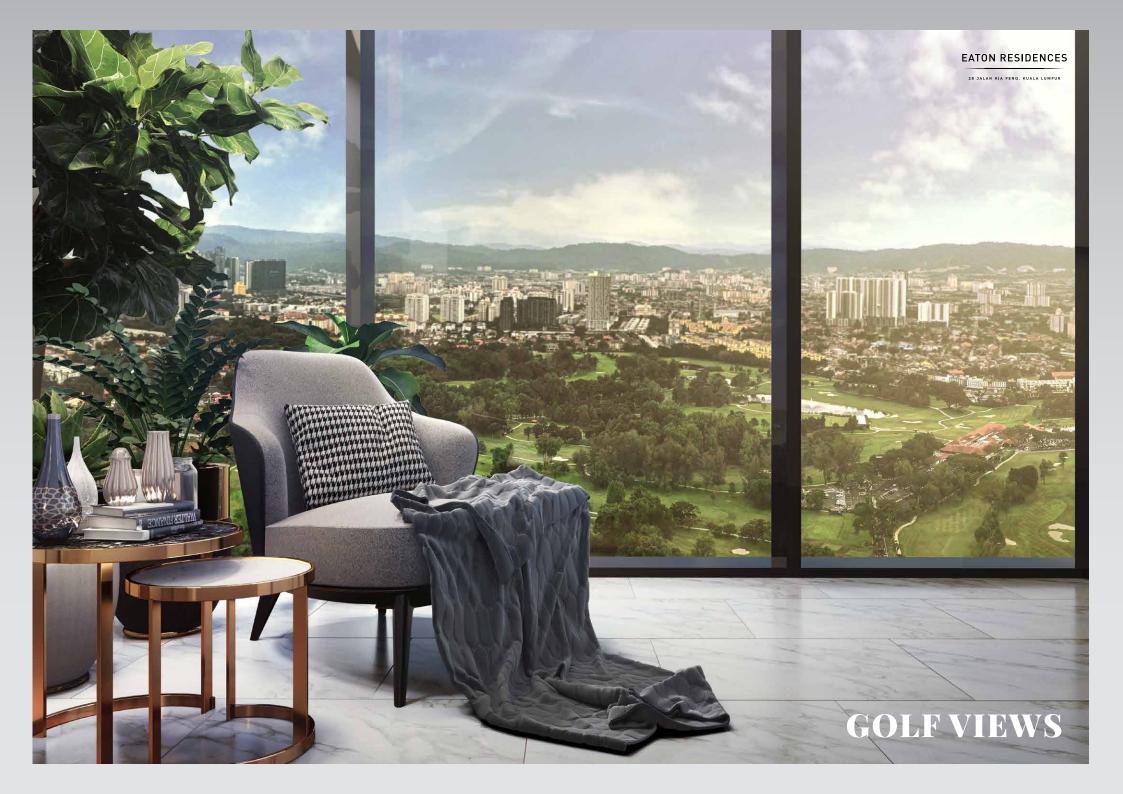

# ROYAL SELANGOR GOLF CLUB

Established in 1893, The Royal Selangor Golf Club (RSGC) is the founding ground of golf and the **premier golf club in Malaysia**. The curved facade from Eaton Residences allows unfiltered views of the undulating green terrain of the Royal Selangor Golf Club and Kuala Lumpur's mesmerizing skyline.

#### RECREATION

| 340M  | Royal Selangor Golf Club |
|-------|--------------------------|
| 550M  | KLCC Park                |
| 1.6KM | Saloma Link Bridge       |
| 1.9KM | KL Forest Eco Park       |
| 3.5KM | KL Bird Park             |
|       |                          |