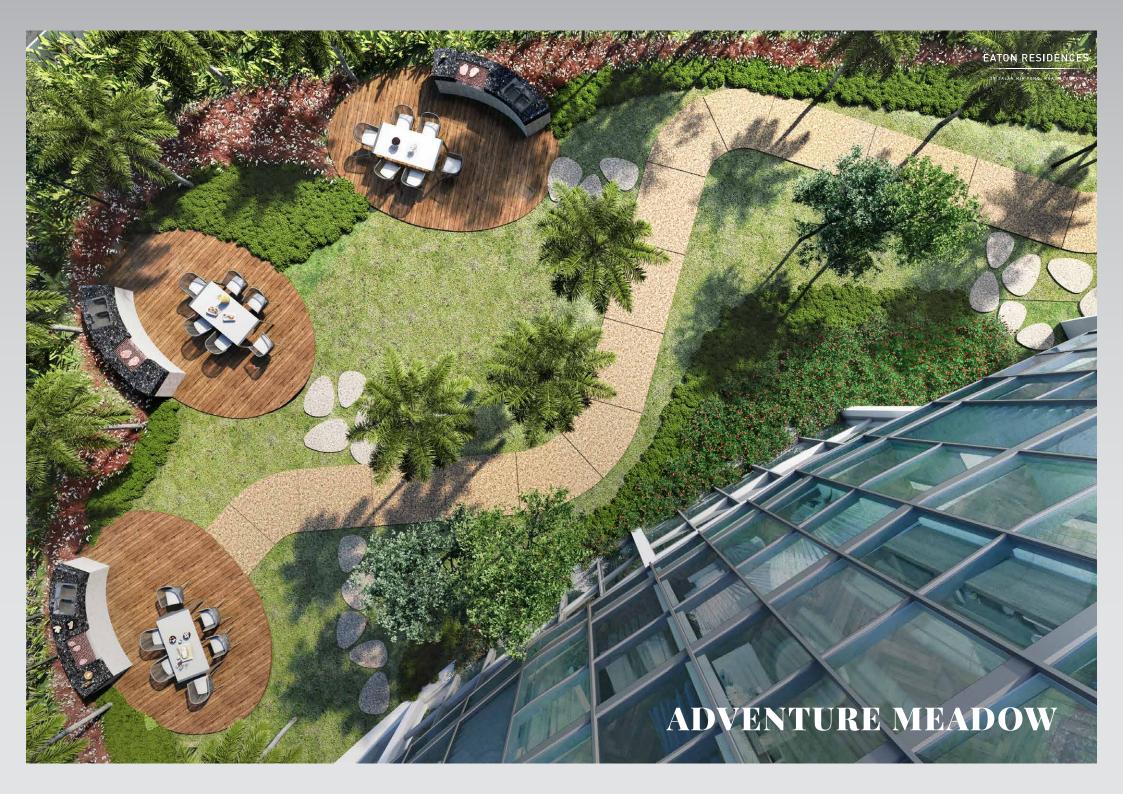

### **ADVENTURE MEADOW**

LEVEL 8

① Playground② Multi-Purpose Hall③ Rock Garden④ Reading Alcove⑤ Board Games⑥ Multi-purpose Deck⑦ Table Tennis⑧ Multi-purpose Lawn⑨ Fitness Stations⑩ Lawn① BBQ Pods