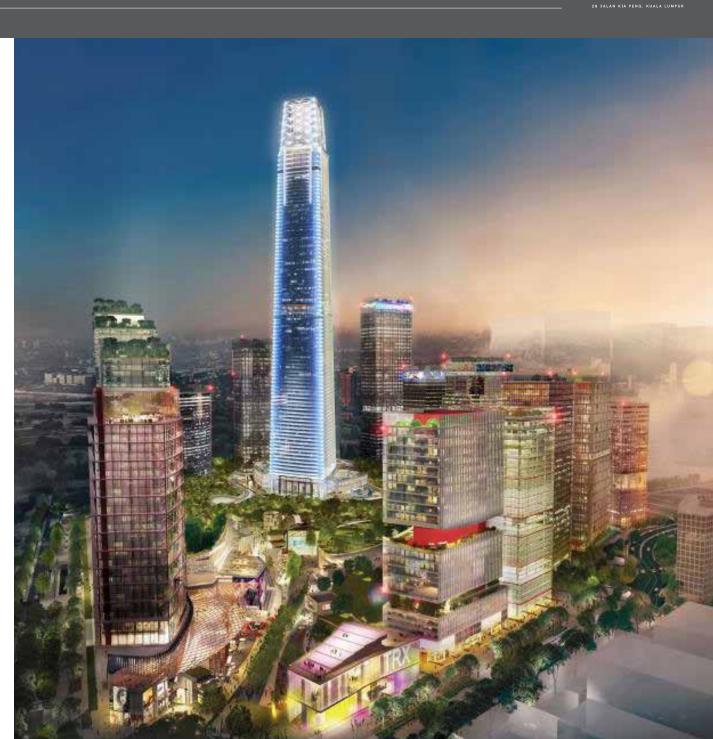

# TRX FUTURE FINANCIAL HUB

The TRX (Tun Razak Exchange) is a 70-acre development deemed as the **future financial hub** of Kuala Lumpur.

## FACTS ABOUT TRX

- 1. TRX is only **880 metres away** from Eaton Residences.
- 2. TRX MRT Station is only **one stop** away from Conlay MRT Station.
- 3. TRX is expected to house **250 international companies**, creating 500,000 jobs and 40,000 knowledge-based workers specifically for financial services.