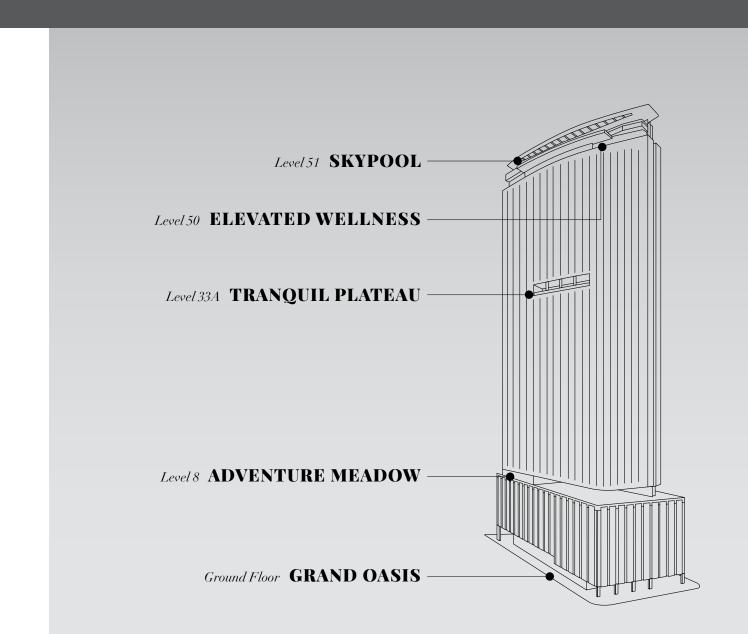

### **ADVENTURE MEADOW**

LEVEL 8

① Playground② Multi-Purpose Hall③ Rock Garden④ Reading Alcove⑤ Board Games⑥ Multi-purpose Deck⑦ Table Tennis⑧ Multi-purpose Lawn⑨ Fitness Stations⑩ Lawn① BBQ Pods

### **TRANQUIL PLATEAU**

LEVEL 33A

(1) Kitchenette (2) Sky Lounge (3) Day Bed Garden

### **SKY DECK**

LEVEL 50

(1) Chill-Out Terrace

(3) Anti-Gravity Yoga Room

(4) Multi-Purpose Hall

(5) Games Room

2 Sky Gym

6 Sauna

LEVEL 51

(7) Infinity Pool

(8) Wading Pool

(9) Leisure Pool (10) Gourmet Kitchen

(11) Steam Room

(12) Sky Lounge

TRANQUIL PLATEAU

EATON RESIDENCE