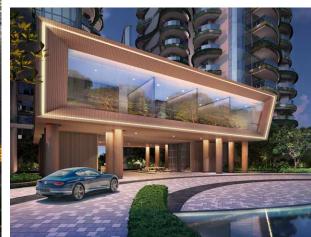

## EATON RESIDENCES

28 JALAN KIA PENG, KUALA LUMPUR

----

#### EATON RESIDENCE

THE REAL

28 JALAN KIA PENG, KUALA LUMPUR

28 JALAN KIA PENG, KUALA LUMPUR

TYPE **A**5 840 SQ.FT. 78 SQ.M \_\_\_\_\_ 1 BEDROOM

STOREY 23A-33 & 35-47

1 BATH

ROYAL SELANGOR GOLF DIRECTION