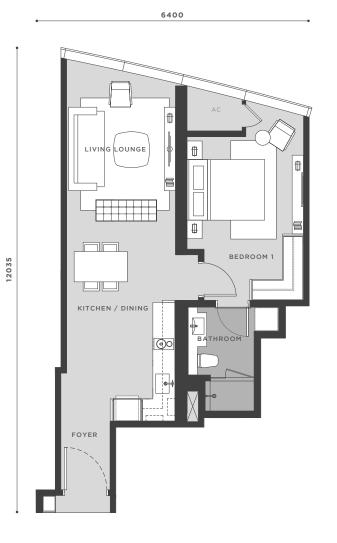

#### EATON RESIDENCE

THE REAL

28 JALAN KIA PENG, KUALA LUMPUR

28 JALAN KIA PENG, KUALA LUMPUR

TYPE **A**5 840 SQ.FT. 78 SQ.M \_\_\_\_\_ 1 BEDROOM

STOREY 23A-33 & 35-47

1 BATH

ROYAL SELANGOR GOLF DIRECTION