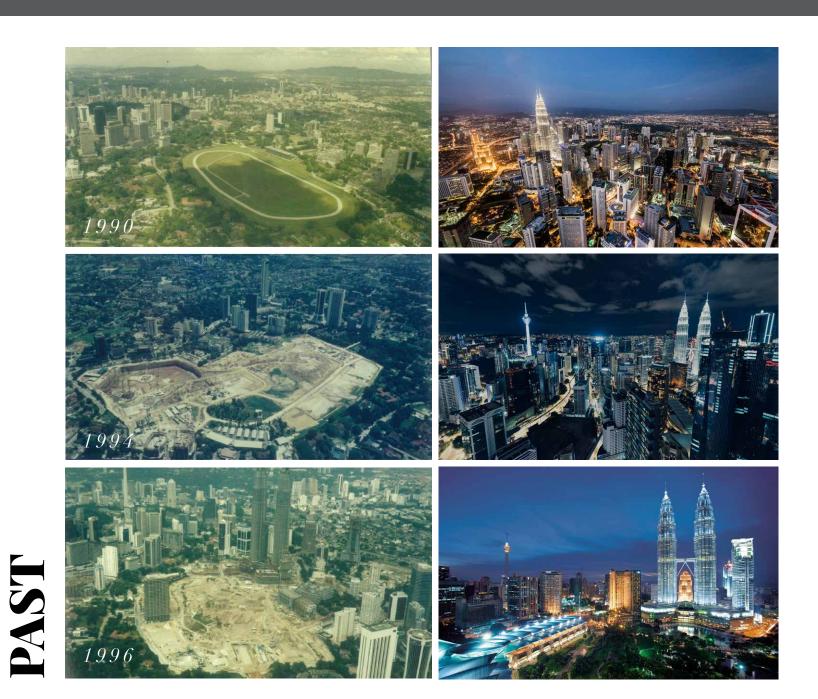

# PRESENT

# SEAMLESS PUBLIC TRANSPORTATION

Kuala Lumpur's **integrated and reliable rail network systems** comprise of the Light Rail Transit (LRT), KL Monorail, Mass Rapid Transit (MRT) and Intercity Train Commuter (KTM).

## A CITY WITHIN A PARK

Kuala Lumpur is famous with its untouched greenery, beautiful landscaped gardens and recreational parks within the city centre. It's a place where urban dwellers get to enjoy the beauty of city's skyscrapers and nature at the same time.

# WHY KUALA LUMPUR?

Kuala Lumpur has always taken the top spot in rankings conducted by various international bodies.

**4<sup>th</sup>** World's Best Shopping Destination (2019) *Source: Tourism Malaysia* 