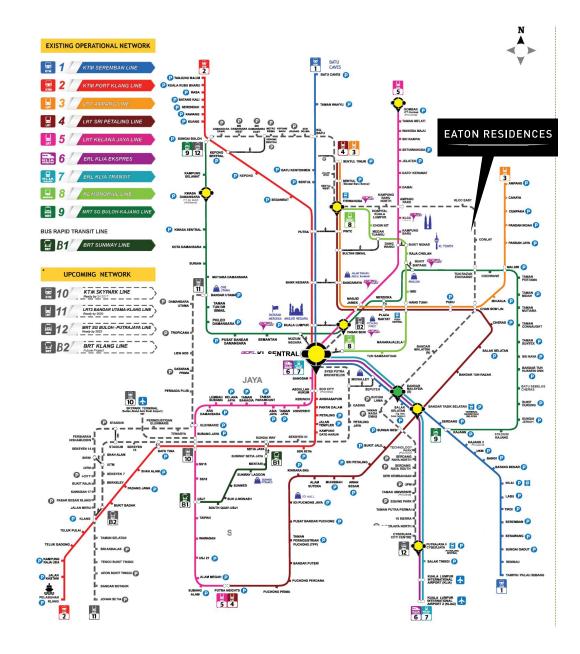

| IIIIII<br>MRT PUTRAJAYA LINE | IIIIIIII<br>LRT KELANA JAYA LINE |
|------------------------------|----------------------------------|
| MRT KAJANG LINE              | LRT AMPANG LINE                  |
| KL MONORAIL LINE             |                                  |

# TRANSPORTATION SYSTEM

Kuala Lumpur has an extensive transportation system which is one of the most modern transportation systems in this region. It has a comprehensive network that provides convenient and quick access to various parts of the city and its surroundings.

MRT

Monorail

BRT

KLIA Transit

LRT

KTM