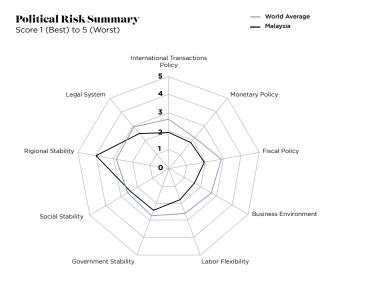

#### EATON RESIDENCES

8 JALAN KIA PENG. KUALA LUMPUR

Malaysia is a democratic country and is still one of the most politically stable countries in Southeast Asia.

It has a relatively dynamic and effective governing system that is reflected in the positive growth of the nation's economy.

|             | S&P                       | Moody's                   | Fitch                     |
|-------------|---------------------------|---------------------------|---------------------------|
| Singapore   | AAA                       | Aaa                       | AAA                       |
| South Korea | AA                        | Aa2                       | AA-                       |
| Japan       | A+                        | A1                        | А                         |
| Malaysia    | Α                         | A3                        | A-<br>(Stable-Negative)   |
| Thailand    | BBB+<br>(Positive-Stable) | Baa1<br>(Positive-Stable) | BBB+<br>(Positive-Stable) |
| Philippines | BBB+                      | Baa2                      | BBB<br>(Positive-Stable)  |
| Indonesia   | BBB<br>(Stable-Negative)  | Baa2                      | BBB                       |