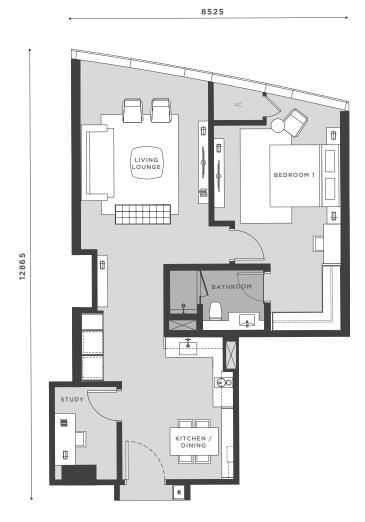

# TYPE **B2**

850 SQ.FT. 79 SQ.M

1 BEDROOMS 1 BATHS 1 STUDY

STOREY 9-13 & 15-23

28 JALAN KIA PENG, KUALA LUMPUR

872 SQ.FT. 81 SQ.M

1 BEDROOM 1 BATH 1 STUDY

STOREY 23A-33,35-47