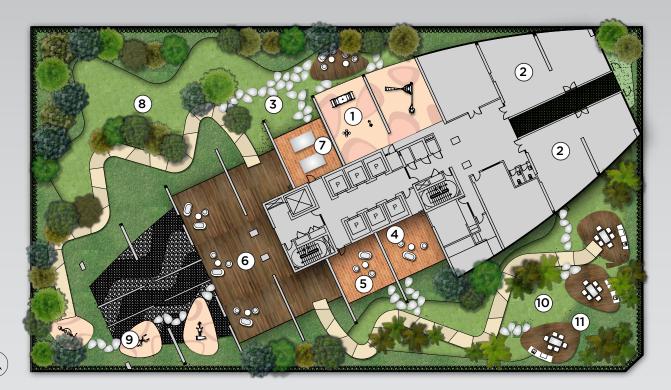

### **ADVENTURE MEADOW**

LEVEL 8

① Playground② Multi-Purpose Hall③ Rock Garden④ Reading Alcove⑤ Board Games⑥ Multi-purpose Deck⑦ Table Tennis⑧ Multi-purpose Lawn⑨ Fitness Stations⑩ Lawn① BBQ Pods