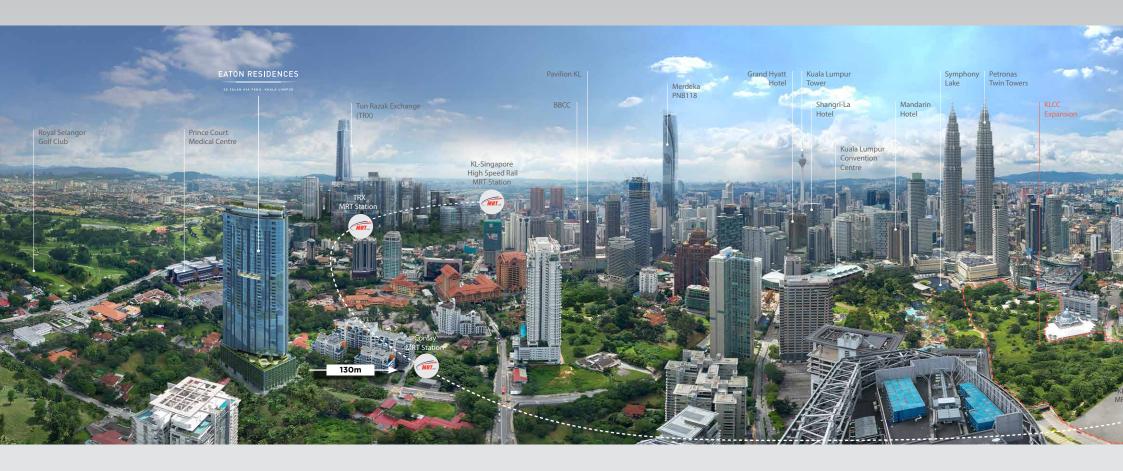

#### LANDMARKS

| 1. | Petronas Twin Tower                 |
|----|-------------------------------------|
| 2. | Kuala Lumpur Tower                  |
| 3. | Merdeka PNB 118                     |
| 4. | Petaling Street Market (China Town) |
| 5. | Tun Razak Exchange (TRX)            |

#### MALLS

| 6.  | Pavilion Kuala Lumpur |
|-----|-----------------------|
| 7.  | Suria KLCC            |
| 8.  | Lot 10                |
| 9.  | Sungei Wang Plaza     |
| 10. | The Intermark         |
| 11. | Berjaya Times Square  |
| 12. | Avenue K              |
| 13. | Ikea Cheras           |
|     |                       |

#### MEDICAL

| 14. | Prince Court Medical Centre     |
|-----|---------------------------------|
| 15. | HSC Medical Center              |
| 16. | Tung Shin Hospital              |
| 17. | Gleneagles Hospital             |
| 18. | Beverly Wilshire Medical Center |

#### EMBASSIES

| 19. | Embassy of Japan          |
|-----|---------------------------|
| 20. | Embassy of U.S            |
| 21. | Singapore High Commission |
| 22. | Embassy of China          |
| 23. | British High Commission   |
| 24. | Embassy of Vietnam        |

#### EDUCATION

| 25. | EtonHouse Malaysia                   |
|-----|--------------------------------------|
| 26. | International School of Kuala Lumpur |
| 27. | Sayfol International School          |
| 28. | Taylor's International School        |
| 29. | Alice Smith School                   |

# TRX FUTURE FINANCIAL HUB

The TRX (Tun Razak Exchange) is a 70-acre development deemed as the **future financial hub** of Kuala Lumpur.

## FACTS ABOUT TRX

- 1. TRX is only **880 metres away** from Eaton Residences.
- 2. TRX MRT Station is only **one stop** away from Conlay MRT Station.
- 3. TRX is expected to house **250 international companies**, creating 500,000 jobs and 40,000 knowledge-based workers specifically for financial services.

# BANDAR MALAYSIA

Bandar Malaysia is a 486-acres mixed-use, transit-oriented development (TOD) in Kuala Lumpur.

## FACTS ABOUT BANDAR MALAYSIA

- 1. Bandar Malaysia will be the terminal station for the **Singapore Kuala Lumpur High Speed Line HSR**.
- 2. Travel distance from **Singapore Bandar Malaysia is 90 mins.**
- 3. Eaton Residences only **8km away, 3 mins** via MRT Conlay HSR Bandar Malaysia.
- 4. 12 world-class towers to be built.
- 5. Largest project in the **One Belt One Road** Initiative.
- 6. The largest underground city in the world.