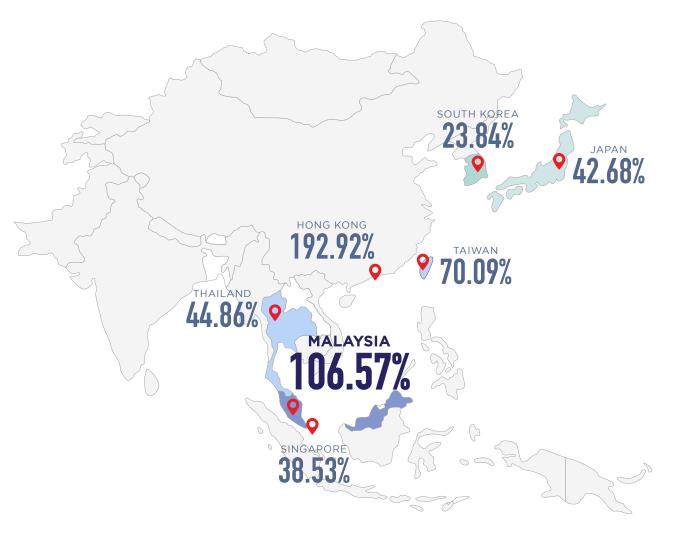

# RESIDENTIAL MARKET

Malaysia was ranked as one of the hottest property markets in Asia within a 10-year span.

Property market in Malaysia has flourished considerably especially for investment with an **increase rate of 106.57%.** 

## Asia: House Price Change in Past 10 -years

HONG KONG