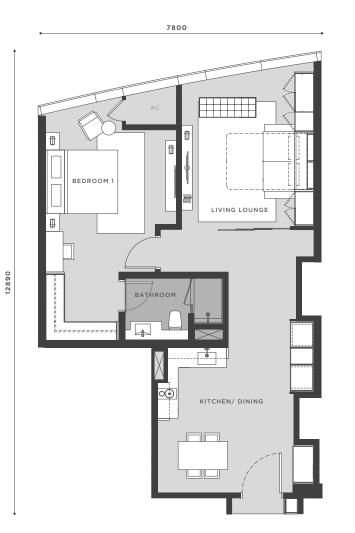

#### EATON RESIDENCE

THE REAL

28 JALAN KIA PENG, KUALA LUMPUR

28 JALAN KIA PENG, KUALA LUMPUR

TYPE **A**5 840 SQ.FT. 78 SQ.M \_\_\_\_\_ 1 BEDROOM

STOREY 23A-33 & 35-47

1 BATH

ROYAL SELANGOR GOLF DIRECTION