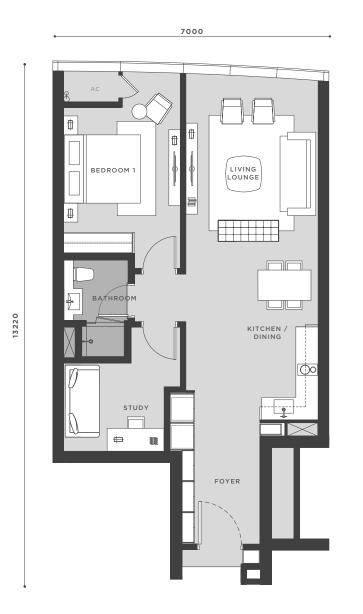

# TYPE **B2**

850 SQ.FT. 79 SQ.M

1 BEDROOMS 1 BATHS 1 STUDY

STOREY 9-13 & 15-23

28 JALAN KIA PENG, KUALA LUMPUR

872 SQ.FT. 81 SQ.M

1 BEDROOM 1 BATH 1 STUDY

STOREY 23A-33,35-47