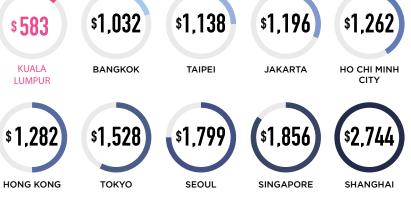

## 2. LOW TUITION AND LIVING COSTS

Studying and living costs in Malaysia is comparatively lower than other countries, **averaged at USD 583 per month.** 

\*Source: Education Malaysia Global Services (EMGS)