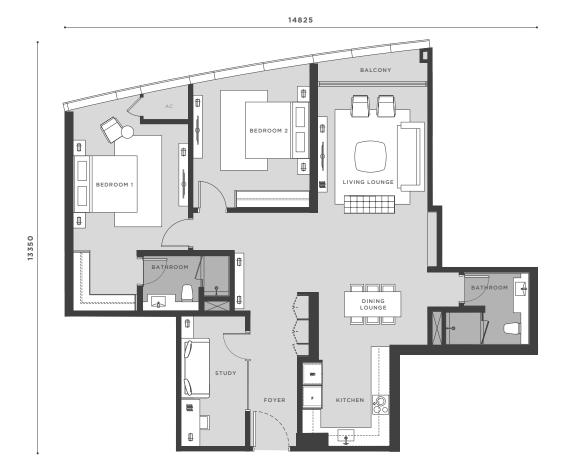

28 JALAN KIA PENG, KUALA LUMPUR

TYPE C4

1410 SQ.FT. 131 SQ.M

2 BEDROOMS 2 BATHS 1 STUDY

STOREY 23A-33 & 35-36

28 JALAN KIA PENG, KUALA LUMPUR

түре **D1** 1550 SQ.FT.

144 SQ.M

3 BEDROOMS 3 BATHS

STOREY 23A-33 & 35-47

28 JALAN KIA PENG, KUALA LUMPUR